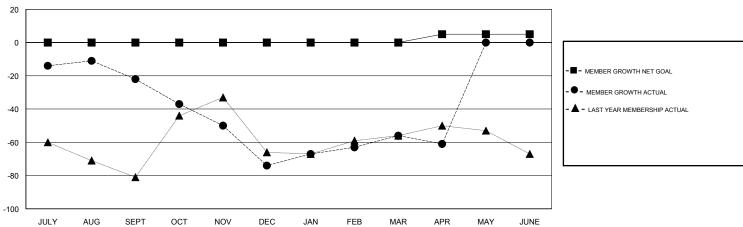

## GOALS AND ACTUAL MEMBERS CUMULATIVE

| DROPPED CLUBS: 0  DROPPED MEMBERS |     | 34 CLUBS OF 46 ADDED 1 OR MORE<br>NEW MEMBERS | GENDER DISTRIBUTION  MALE 1,179 (65.61%)  FEMALE 618 (34.39%)  Women Percentage Fiscal Year Goal: 25% |     |
|-----------------------------------|-----|-----------------------------------------------|-------------------------------------------------------------------------------------------------------|-----|
| DECEASED                          | 16  | CLICK HERE FOR CUMULATIVE                     | TOTAL FAMILY UNIT MEMBERS                                                                             |     |
| CLUB CANCELLED                    | 0   | MEMBERSHIP DATA                               |                                                                                                       | 444 |
| OTHER                             | 180 |                                               | FAMILY MEMBERS PAYING HALF DUES                                                                       | 111 |
| TOTAL                             | 196 |                                               |                                                                                                       |     |